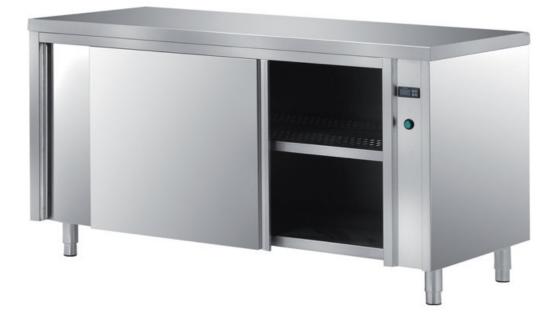

## Furnishing

Heated, ventilated cabinet table with double skin sliding - doors mm 1600x600x850 h - TAVR6/16

**Dimension**:

Length: 1600.0 mm

Depth: 600.0 mm Height: 850.0 mm Weight: 91.0 kg Volume: 0.82 mq Packaging length: 1650.0 mm Packaging depth: 750.0 mm Packaging height: 1100.0 mm Packaging weight: 113.0 kg Packaging volume: 1.36 mg