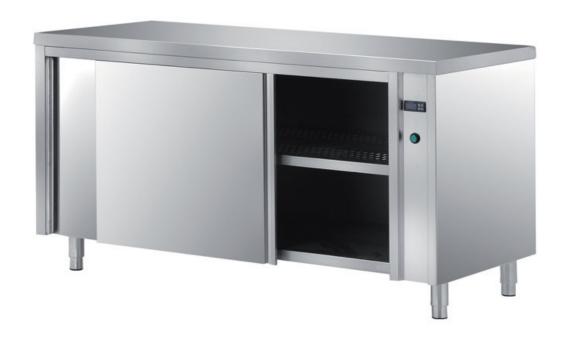

## Furnishing

Heated, ventilated cabinet table with double skin sliding - doors mm 1400x600x850 h - TAVR6/14