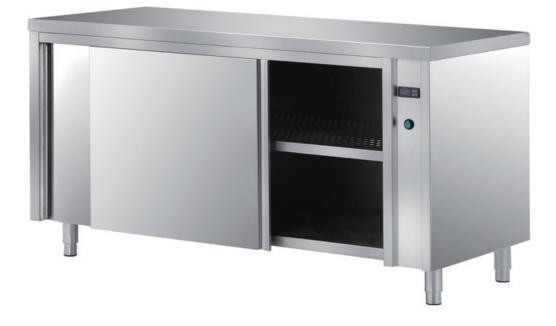

## Furnishing

Heated, ventilated cabinet table with double skin sliding - doors mm 1300x600x850 h - TAVR6/13

**Dimension**:

Length: 1300.0 mm

Depth: 600.0 mm Height: 850.0 mm Weight: 77.0 kg Volume: 0.66 mq Packaging length: 1450.0 mm Packaging depth: 750.0 mm Packaging height: 1100.0 mm Packaging weight: 98.0 kg Packaging volume: 1.2 mq