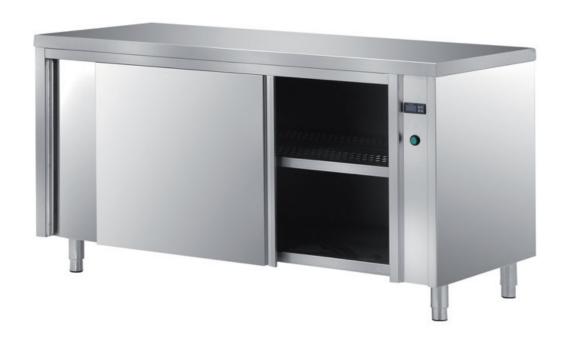

## Furnishing

Heated, ventilated cabinet table with double skin sliding - doors mm 1200x600x850 h - TAVR6/12

## Dimension:

Length: 1200.0 mm

Metaltecnica © Page 1 of 3

Depth: 600.0 mm Height: 850.0 mm Weight: 73.0 kg Volume: 0.61 mg

Packaging length: 1250.0 mm Packaging depth: 750.0 mm Packaging height: 1100.0 mm Packaging weight: 93.0 kg Packaging volume: 1.03 mq