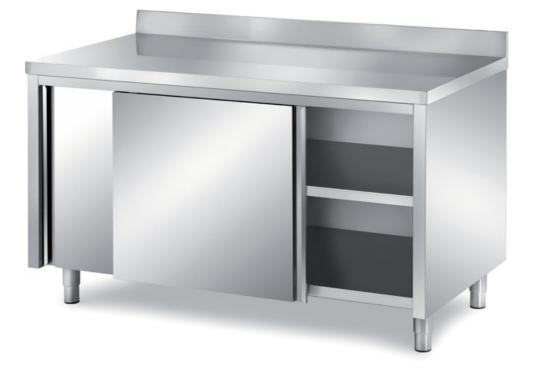

## Furnishing

Cabinet table with sliding doors with backsplash, with s/s underpaneling - mm 3000x600x850 h - TAV6/30A

Dimension:

Length: 3000.0 mm

Depth: 600.0 mm Height: 850.0 mm Weight: 138.0 kg Volume: 1.53 mq Packaging length: 3010.0 mm Packaging depth: 700.0 mm Packaging height: 1100.0 mm Packaging weight: 188.0 kg Packaging volume: 2.32 mg