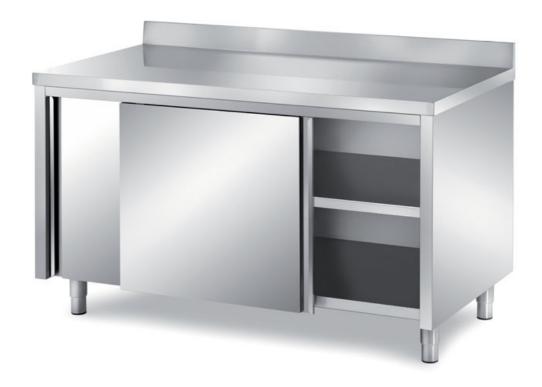

## Furnishing

Cabinet table with sliding doors with backsplash, with s/s underpaneling - mm 2900x600x850 h - TAV6/29A