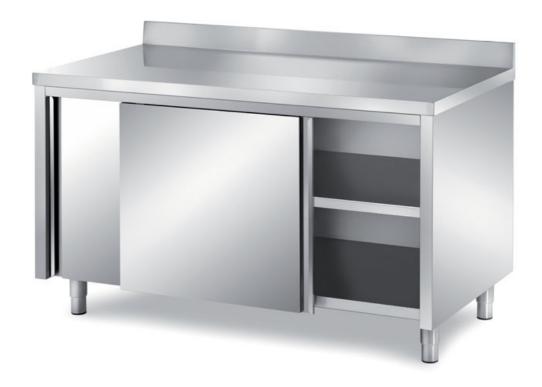

## Furnishing

Cabinet table with sliding doors with backsplash, with s/s underpaneling - mm 2700x600x850 h - TAV6/27A

## Dimension:

Length: 2700.0 mm

Metaltecnica © Page 1 of 3

Depth: 600.0 mm Height: 850.0 mm Weight: 126.0 kg Volume: 1.38 mq

Packaging length: 2800.0 mm Packaging depth: 700.0 mm Packaging height: 1100.0 mm Packaging weight: 170.0 kg Packaging volume: 2.16 mg