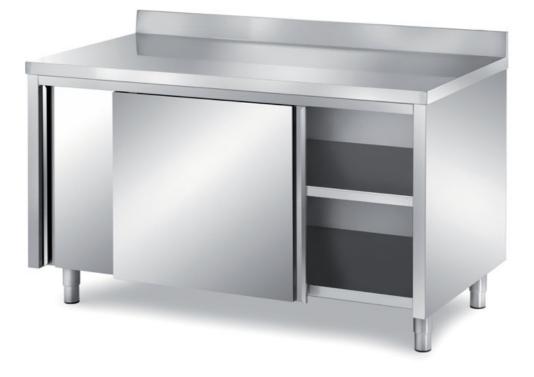

## Furnishing

Cabinet table with sliding doors with backsplash, with s/s underpaneling - mm 2500x600x850 h - TAV6/25A

Dimension:

Length: 2500.0 mm

Depth: 600.0 mm Height: 850.0 mm Weight: 116.0 kg Volume: 1.27 mq Packaging length: 2600.0 mm Packaging depth: 700.0 mm Packaging height: 1100.0 mm Packaging weight: 158.0 kg Packaging volume: 2.0 mg