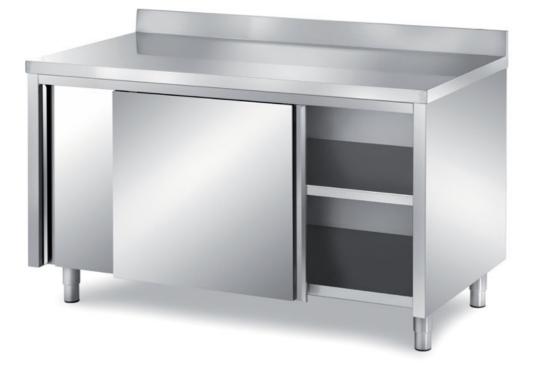

## Furnishing

Cabinet table with sliding doors with backsplash, with s/s underpaneling - mm 2400x600x850 h - TAV6/24A

Dimension:

Length: 2400.0 mm

Depth: 600.0 mm Height: 850.0 mm Weight: 112.0 kg Volume: 1.22 mq Packaging length: 2500.0 mm Packaging depth: 700.0 mm Packaging height: 1100.0 mm Packaging weight: 153.0 kg Packaging volume: 1.93 mq