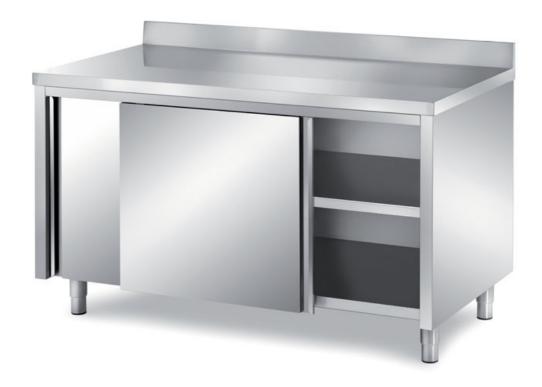

## Furnishing

Cabinet table with sliding doors with backsplash, with s/s underpaneling - mm 2000x600x850 h - TAV6/20A