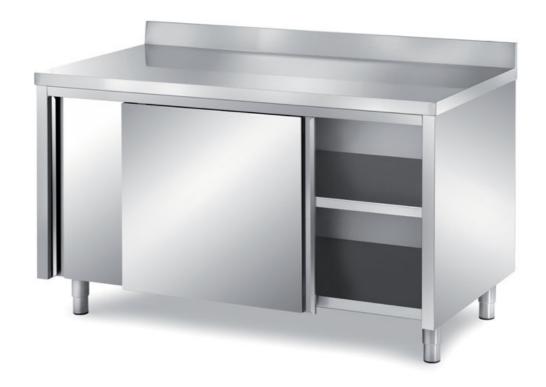

## Furnishing

Cabinet table with sliding doors with backsplash, with s/s underpaneling - mm 1900x600x850 h - TAV6/19A