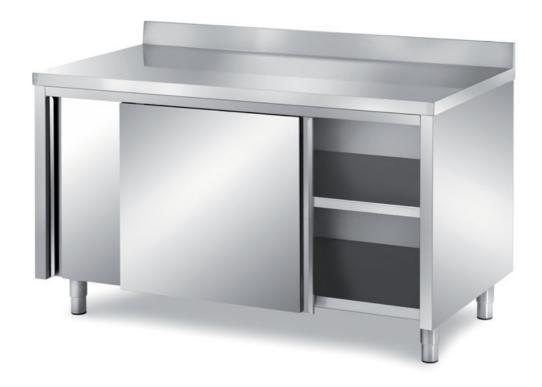

## Furnishing

Cabinet table with sliding doors with backsplash, with s/s underpaneling - mm 1600x600x850 h - TAV6/16A