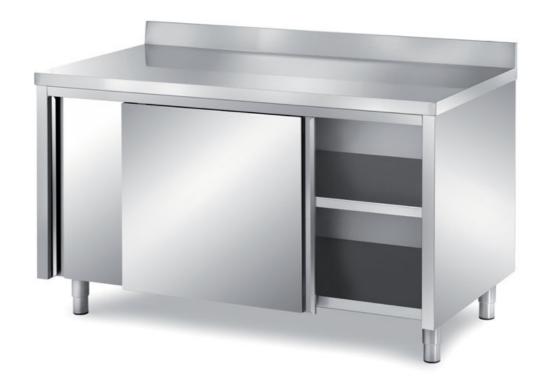

## Furnishing

Cabinet table with sliding doors with backsplash, with s/s underpaneling - mm 1500x600x850 h - TAV6/15A