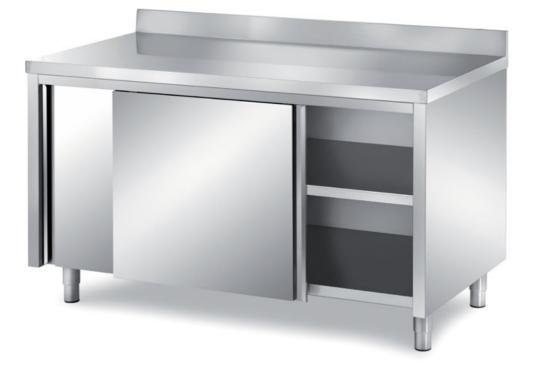

## Furnishing

Cabinet table with sliding doors with backsplash, with s/s underpaneling - mm 1300x600x850 h - TAV6/13A

**Dimension**:

Length: 1300.0 mm

Depth: 600.0 mm Height: 850.0 mm Weight: 66.0 kg Volume: 0.66 mq Packaging length: 1450.0 mm Packaging depth: 750.0 mm Packaging height: 1100.0 mm Packaging weight: 87.0 kg Packaging volume: 1.2 mq