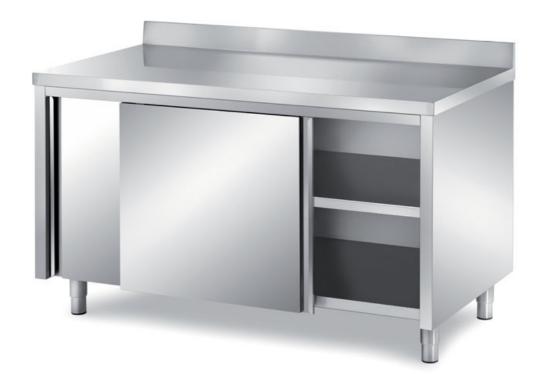

## Furnishing

Cabinet table with sliding doors with backsplash, with s/s underpaneling - mm 1200x600x850 h - TAV6/12A