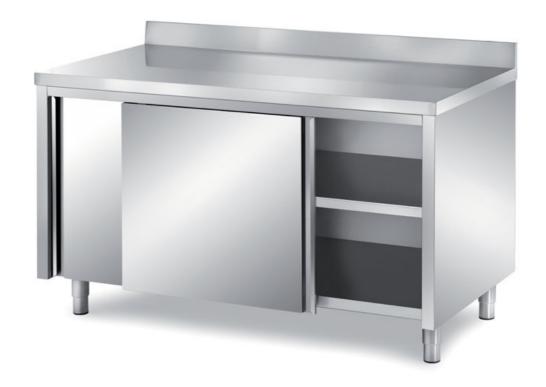

## Furnishing

Cabinet table with sliding doors with backsplash, with s/s underpaneling - mm 1100x600x850 h - TAV6/11A