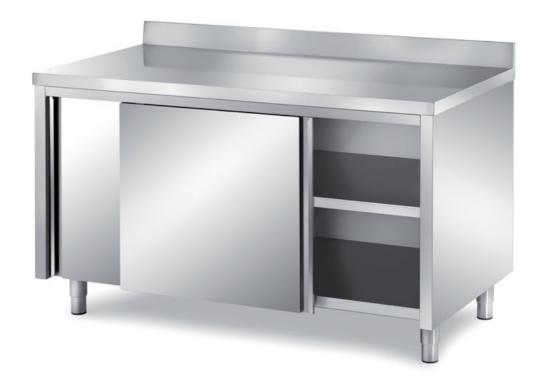

## Furnishing

Cabinet table with sliding doors with backsplash, with s/s underpaneling - mm 3000x500x850 h - TAV5/30A