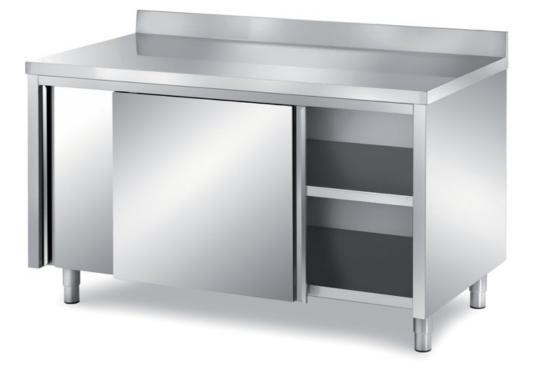

## Furnishing

Cabinet table with sliding doors with backsplash, with s/s underpaneling - mm 2700x500x850 h - TAV5/27A

Dimension:

Length: 2700.0 mm

Depth: 500.0 mm Height: 850.0 mm Weight: 110.0 kg Volume: 1.15 mq Packaging length: 2800.0 mm Packaging depth: 600.0 mm Packaging height: 1100.0 mm Packaging weight: 154.0 kg Packaging volume: 1.85 mg