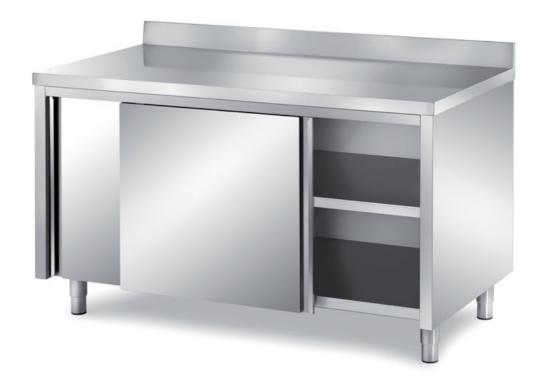

## Furnishing

Cabinet table with sliding doors with backsplash, with s/s underpaneling - mm 2500x500x850 h - TAV5/25A