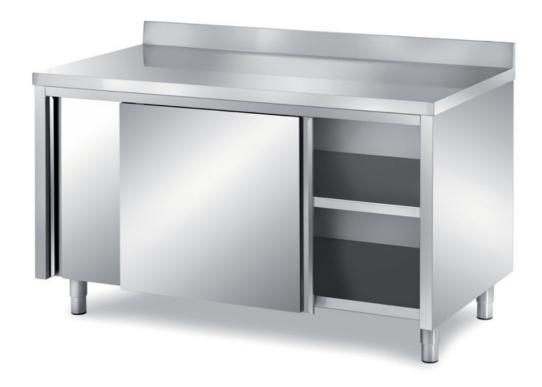

## Furnishing

Cabinet table with sliding doors with backsplash, with s/s underpaneling - mm 2400x500x850 h - TAV5/24A