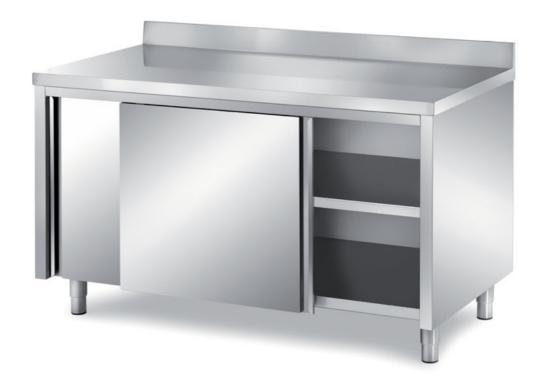

## Furnishing

Cabinet table with sliding doors with backsplash, with s/s underpaneling - mm 2300x500x850 h - TAV5/23A