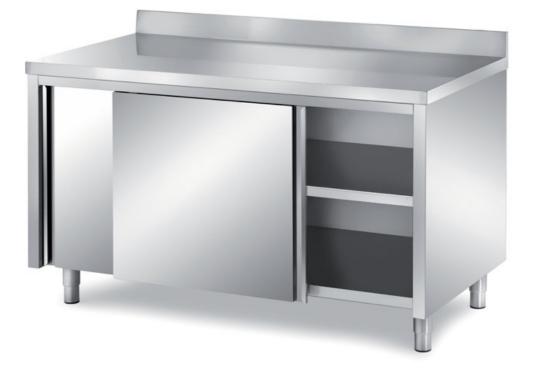

## Furnishing

Cabinet table with sliding doors with backsplash, with s/s underpaneling - mm 2200x500x850 h - TAV5/22A

Dimension:

Length: 2200.0 mm

Depth: 500.0 mm Height: 850.0 mm Weight: 94.0 kg Volume: 0.94 mq Packaging length: 2300.0 mm Packaging depth: 600.0 mm Packaging height: 1100.0 mm Packaging weight: 132.0 kg Packaging volume: 1.52 mq