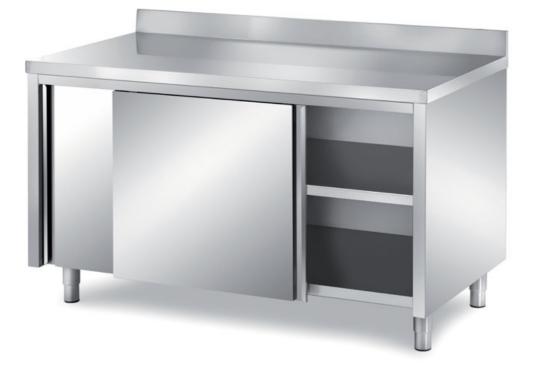

## Furnishing

Cabinet table with sliding doors with backsplash, with s/s underpaneling - mm 2100x500x850 h - TAV5/21A

Dimension:

Length: 2100.0 mm

Depth: 500.0 mm Height: 850.0 mm Weight: 90.0 kg Volume: 0.89 mq Packaging length: 2200.0 mm Packaging depth: 600.0 mm Packaging height: 1100.0 mm Packaging weight: 126.0 kg Packaging volume: 1.45 mg