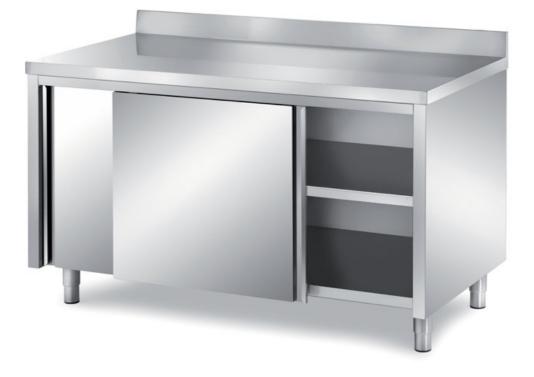

## Furnishing

Cabinet table with sliding doors with backsplash, with s/s underpaneling - mm 2000x500x850 h - TAV5/20A

Dimension:

Length: 2000.0 mm

Depth: 500.0 mm Height: 850.0 mm Weight: 86.0 kg Volume: 0.85 mq Packaging length: 2050.0 mm Packaging depth: 750.0 mm Packaging height: 1100.0 mm Packaging weight: 110.0 kg Packaging volume: 1.69 mq