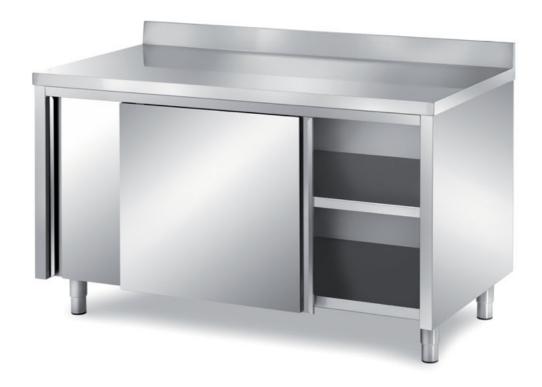

## Furnishing

Cabinet table with sliding doors with backsplash, with s/s underpaneling - mm 1400x500x850 h - TAV5/14A