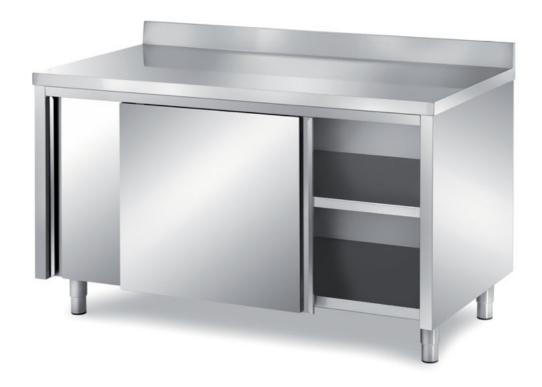

## Furnishing

Cabinet table with sliding doors with backsplash, with s/s underpaneling - mm 1100x500x850 h - TAV5/11A