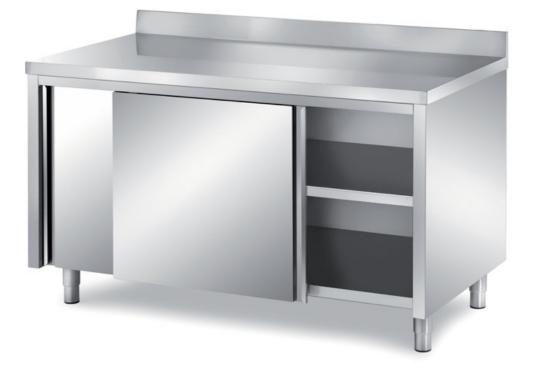

## Furnishing

Cabinet table with sliding doors with backsplash, with s/s underpaneling - mm 1000x500x850 h - TAV5/10A

**Dimension**:

Length: 1000.0 mm

Depth: 500.0 mm Height: 850.0 mm Weight: 48.0 kg Volume: 0.42 mq Packaging length: 1050.0 mm Packaging depth: 750.0 mm Packaging height: 1100.0 mm Packaging weight: 66.0 kg Packaging volume: 0.87 mg