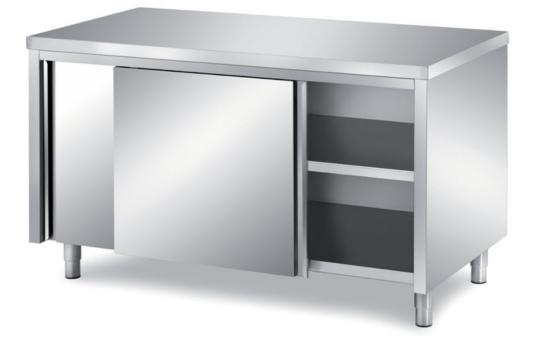

## Furnishing

Cabinet table with sliding doors with s/s underpaneling - mm 2900x600x850 h - TAV6/29

**Dimension**:

Length: 2900.0 mm

Depth: 600.0 mm Height: 850.0 mm Weight: 130.0 kg Volume: 1.48 mq Packaging length: 3000.0 mm Packaging depth: 700.0 mm Packaging height: 1100.0 mm Packaging weight: 178.0 kg Packaging volume: 2.31 mq

## Model:

**TAV6/10** - Cabinet table with sliding doors with s/s underpaneling - mm 1000x600x850 h

**TAV6/11** - Cabinet table with sliding doors with s/s underpaneling - mm 1100x600x850 h

**TAV6/12** - Cabinet table with sliding doors with s/s underpaneling - mm 1200x600x850 h

**TAV6/13** - Cabinet table with sliding doors with s/s underpaneling - mm 1300x600x850 h

**TAV6/14** - Cabinet table with sliding doors with s/s underpaneling - mm 1400x600x850 h

**TAV6/15** - Cabinet table with sliding doors with s/s underpaneling - mm 1500x600x850 h

**TAV6/16** - Cabinet table with sliding doors with s/s underpaneling - mm 1600x600x850 h

**TAV6/17** - Cabinet table with sliding doors with s/s underpaneling - mm 1700x600x850 h

**TAV6/18** - Cabinet table with sliding doors with s/s underpaneling - mm 1800x600x850 h **TAV6/19** - Cabinet table with sliding doors with s/s underpaneling - mm 1900x600x850 h

**TAV6/20** - Cabinet table with sliding doors with s/s underpaneling - mm 2000x600x850 h

**TAV6/21** - Cabinet table with sliding doors with s/s underpaneling - mm 2100x600x850 h

**TAV6/22** - Cabinet table with sliding doors with s/s underpaneling - mm 2200x600x850 h

**TAV6/23** - Cabinet table with sliding doors with s/s underpaneling - mm 2300x600x850 h

**TAV6/24** - Cabinet table with sliding doors with s/s underpaneling - mm 2400x600x850 h

**TAV6/25** - Cabinet table with sliding doors with s/s underpaneling - mm 2500x600x850 h

**TAV6/26** - Cabinet table with sliding doors with s/s underpaneling - mm 2600x600x850 h

**TAV6/27** - Cabinet table with sliding doors with s/s underpaneling - mm 2700x600x850 h

**TAV6/28** - Cabinet table with sliding doors with s/s underpaneling - mm 2800x600x850 h

**TAV6/30** - Cabinet table with sliding doors with s/s underpaneling - mm 3000x600x850 h