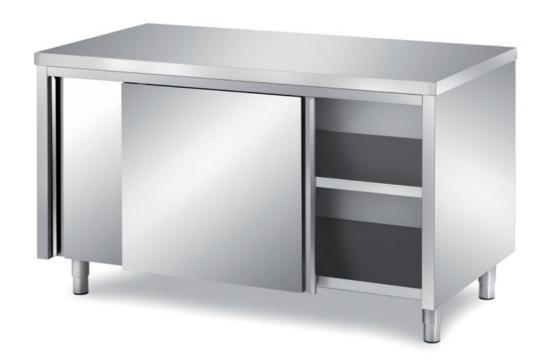

## Furnishing

Cabinet table with sliding doors with s/s underpaneling - mm 2800x600x850 h - TAV6/28

## Dimension:

Length: 2800.0 mm

Metaltecnica © Page 1 of 3

Depth: 600.0 mm Height: 850.0 mm Weight: 126.0 kg Volume: 1.43 mq

Packaging length: 2900.0 mm Packaging depth: 700.0 mm Packaging height: 1100.0 mm Packaging weight: 172.0 kg Packaging volume: 2.23 mq