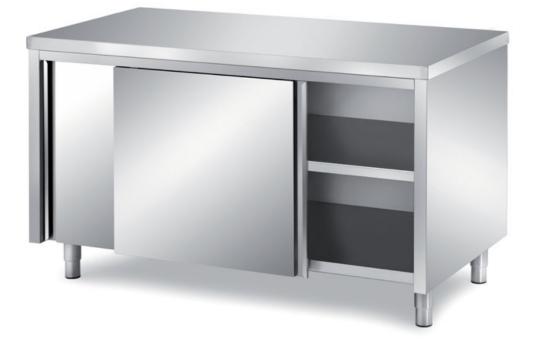

## Furnishing

Cabinet table with sliding doors with s/s underpaneling - mm 2600x600x850 h - TAV6/26

**Dimension**:

Length: 2600.0 mm

Depth: 600.0 mm Height: 850.0 mm Weight: 118.0 kg Volume: 1.33 mq Packaging length: 2700.0 mm Packaging depth: 700.0 mm Packaging height: 1100.0 mm Packaging weight: 161.0 kg Packaging volume: 2.08 mq