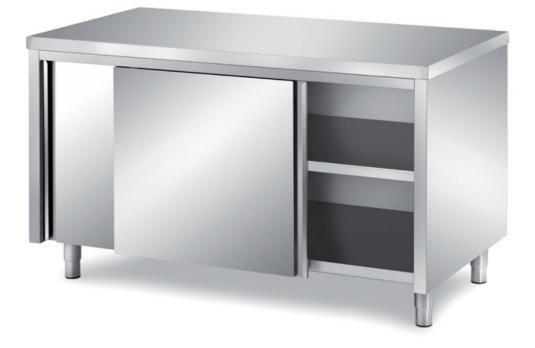

## Furnishing

Cabinet table with sliding doors with s/s underpaneling - mm 2300x600x850 h - TAV6/23

**Dimension**:

Length: 2300.0 mm

Depth: 600.0 mm Height: 850.0 mm Weight: 105.0 kg Volume: 1.17 mq Packaging length: 2400.0 mm Packaging depth: 700.0 mm Packaging height: 1100.0 mm Packaging weight: 145.0 kg Packaging volume: 1.85 mq