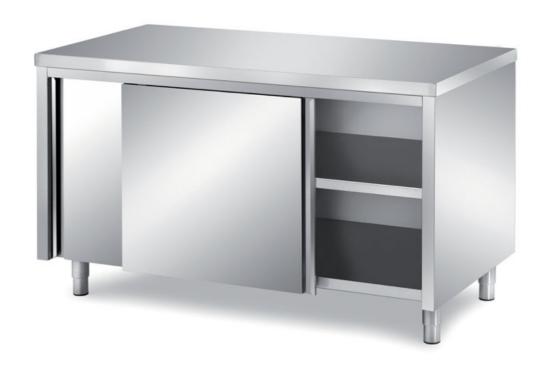

## Furnishing

Cabinet table with sliding doors with s/s underpaneling - mm 2000x600x850 h - TAV6/20