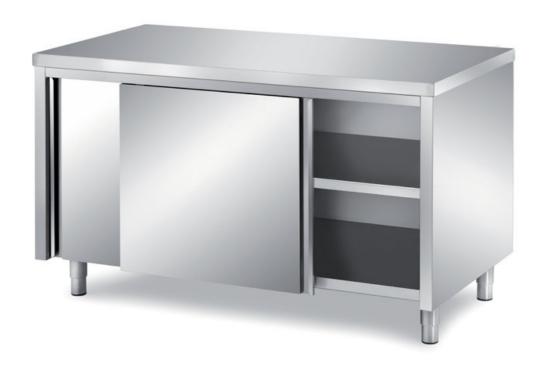

## Furnishing

Cabinet table with sliding doors with s/s underpaneling - mm 1900x600x850 h - TAV6/19

## Dimension:

Length: 1900.0 mm

Metaltecnica © Page 1 of 3

Depth: 600.0 mm Height: 850.0 mm Weight: 88.0 kg Volume: 0.97 mq

Packaging length: 2050.0 mm Packaging depth: 750.0 mm Packaging height: 1100.0 mm Packaging weight: 112.0 kg Packaging volume: 1.69 mq