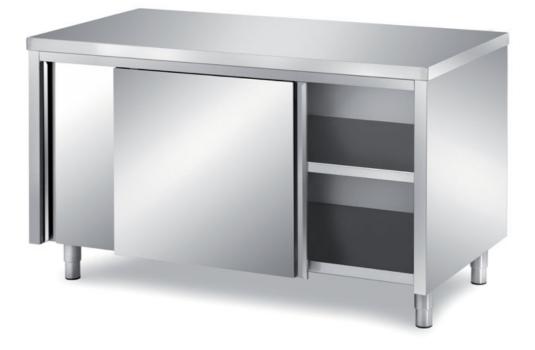

## Furnishing

Cabinet table with sliding doors with s/s underpaneling - mm 1800x600x850 h - TAV6/18

**Dimension**:

Length: 1800.0 mm

Depth: 600.0 mm Height: 850.0 mm Weight: 84.0 kg Volume: 0.92 mq Packaging length: 1850.0 mm Packaging depth: 750.0 mm Packaging height: 1100.0 mm Packaging weight: 107.0 kg Packaging volume: 1.53 mg