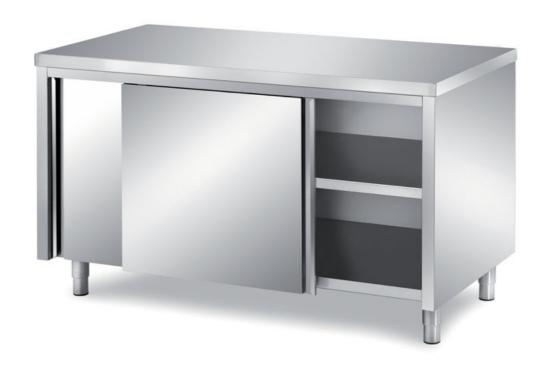

## Furnishing

Cabinet table with sliding doors with s/s underpaneling - mm 1600x600x850 h - TAV6/16