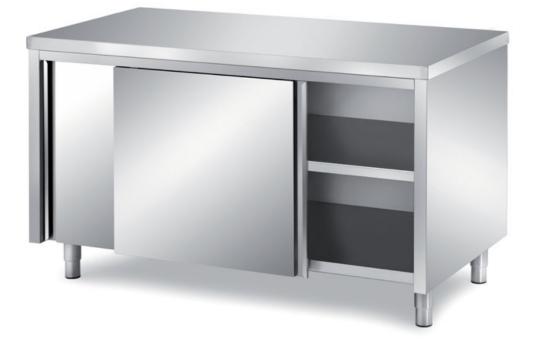

## Furnishing

Cabinet table with sliding doors with s/s underpaneling - mm 1300x600x850 h - TAV6/13

**Dimension**:

Length: 1300.0 mm

Depth: 600.0 mm Height: 850.0 mm Weight: 64.0 kg Volume: 0.66 mq Packaging length: 1450.0 mm Packaging depth: 750.0 mm Packaging height: 1100.0 mm Packaging weight: 85.0 kg Packaging volume: 1.2 mq