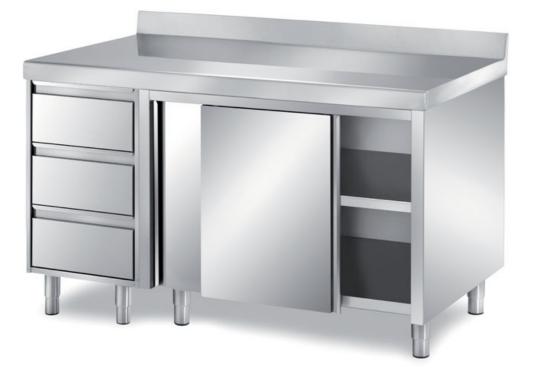

## Furnishing

Cabinet table with sliding doors and LH 3-drawer GN1/1 unit GN1/1 with s/s underpaneling - with backsplash mm 2000x600x850 h - TAP6/20A

**Dimension**:

Length: 2000.0 mm

Depth: 600.0 mm Height: 850.0 mm Weight: 118.0 kg Volume: 1.02 mq Packaging length: 2050.0 mm Packaging depth: 750.0 mm Packaging height: 1100.0 mm Packaging weight: 142.0 kg Packaging volume: 1.69 mq