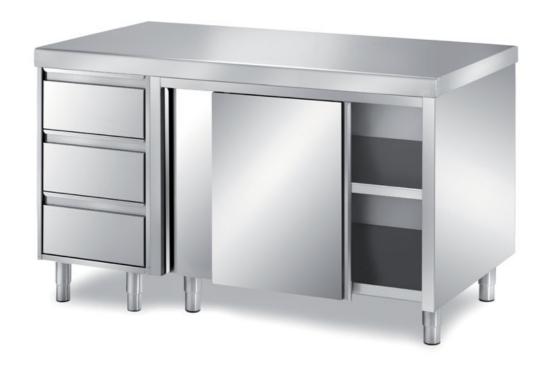

## Furnishing

Cabinet table with sliding doors and LH 3-drawer GN1/1 unit GN1/1 with s/s underpaneling - mm 3000x600x850 h - TAP6/30