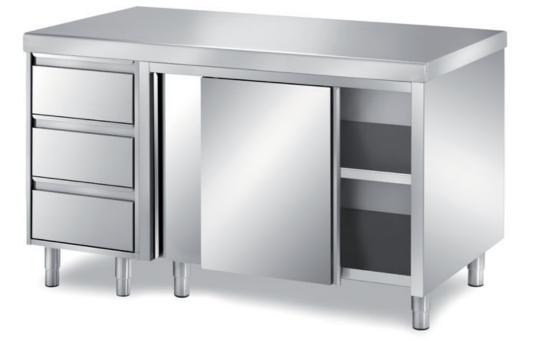

## Furnishing

Cabinet table with sliding doors and LH 3-drawer GN1/1 unit GN1/1 with s/s underpaneling - mm 2800x600x850 h - TAP6/28

Dimension:

Length: 2800.0 mm

Depth: 600.0 mm Height: 850.0 mm Weight: 149.0 kg Volume: 1.43 mq Packaging length: 2900.0 mm Packaging depth: 700.0 mm Packaging height: 1100.0 mm Packaging weight: 195.0 kg Packaging volume: 2.23 mg

## Model:

**TAP6/14** - Cabinet table with sliding doors and LH 3-drawer GN1/1 unit GN1/1 with s/s underpaneling - mm 1400x600x850 h

**TAP6/16** - Cabinet table with sliding doors and LH 3-drawer GN1/1 unit GN1/1 with s/s underpaneling - mm 1600x600x850 h

**TAP6/18** - Cabinet table with sliding doors and LH 3-drawer GN1/1 unit GN1/1 with s/s underpaneling - mm 1800x600x850 h

**TAP6/20** - Cabinet table with sliding doors and LH 3-drawer GN1/1 unit GN1/1 with s/s underpaneling - mm 2000x600x850 h

**TAP6/22** - Cabinet table with sliding doors and LH 3-drawer GN1/1 unit GN1/1 with s/s underpaneling - mm 2200x600x850 h

**TAP6/24** - Cabinet table with sliding doors and LH 3-drawer GN1/1 unit GN1/1 with s/s underpaneling - mm 2400x600x850 h

**TAP6/26** - Cabinet table with sliding doors and LH 3-drawer GN1/1 unit GN1/1 with s/s underpaneling - mm 2600x600x850 h

**TAP6/30** - Cabinet table with sliding doors and LH 3-drawer GN1/1 unit GN1/1 with s/s underpaneling - mm 3000x600x850 h