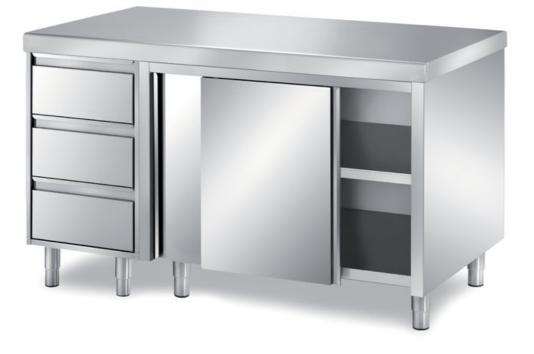

## Furnishing

Cabinet table with sliding doors and LH 3-drawer GN1/1 unit GN1/1 with s/s underpaneling - mm 2000x600x850 h - TAP6/20

Dimension:

Length: 2000.0 mm

Depth: 600.0 mm Height: 850.0 mm Weight: 115.0 kg Volume: 1.02 mq Packaging length: 2050.0 mm Packaging depth: 750.0 mm Packaging height: 1100.0 mm Packaging weight: 139.0 kg Packaging volume: 1.69 mq

## Model:

**TAP6/14** - Cabinet table with sliding doors and LH 3-drawer GN1/1 unit GN1/1 with s/s underpaneling - mm 1400x600x850 h

**TAP6/16** - Cabinet table with sliding doors and LH 3-drawer GN1/1 unit GN1/1 with s/s underpaneling - mm 1600x600x850 h

**TAP6/18** - Cabinet table with sliding doors and LH 3-drawer GN1/1 unit GN1/1 with s/s underpaneling - mm 1800x600x850 h

**TAP6/22** - Cabinet table with sliding doors and LH 3-drawer GN1/1 unit GN1/1 with s/s underpaneling - mm 2200x600x850 h

**TAP6/24** - Cabinet table with sliding doors and LH 3-drawer GN1/1 unit GN1/1 with s/s underpaneling - mm 2400x600x850 h

**TAP6/26** - Cabinet table with sliding doors and LH 3-drawer GN1/1 unit GN1/1 with s/s underpaneling - mm 2600x600x850 h

**TAP6/28** - Cabinet table with sliding doors and LH 3-drawer GN1/1 unit GN1/1 with s/s underpaneling - mm 2800x600x850 h

**TAP6/30** - Cabinet table with sliding doors and LH 3-drawer GN1/1 unit GN1/1 with s/s underpaneling - mm 3000x600x850 h