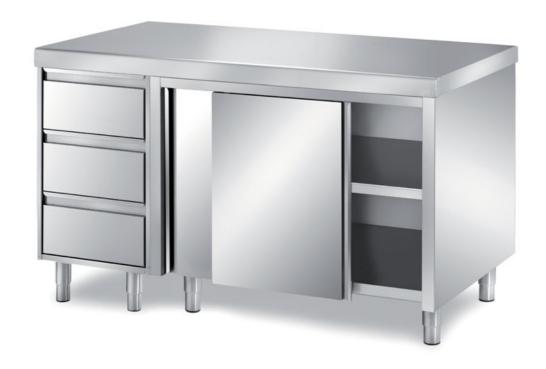

## Furnishing

Cabinet table with sliding doors and LH 3-drawer GN1/1 unit GN1/1 with s/s underpaneling - mm 1800x600x850 h - TAP6/18

## Dimension:

Length: 1800.0 mm

Metaltecnica © Page 1 of 2

Depth: 600.0 mm Height: 850.0 mm Weight: 106.0 kg Volume: 0.92 mq

Packaging length: 1850.0 mm Packaging depth: 750.0 mm Packaging height: 1100.0 mm Packaging weight: 129.0 kg Packaging volume: 1.53 mq