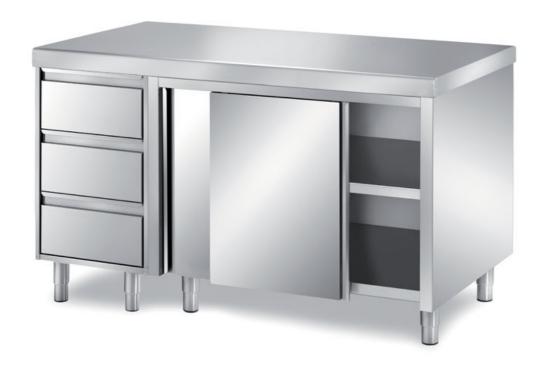

## Furnishing

Cabinet table with sliding doors and LH 3-drawer GN1/1 unit GN1/1 with s/s underpaneling - mm 1400x600x850 h - TAP6/14