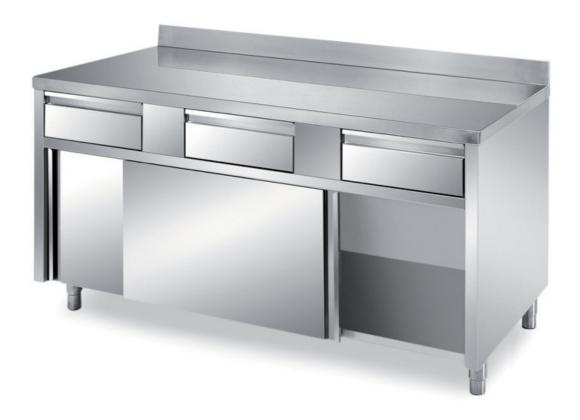

## Furnishing

Cabinet table with sliding doors and five horizontal drawers with backsplash with s/s underpaneling - mm 2400x600x850 h - TFI6/24A