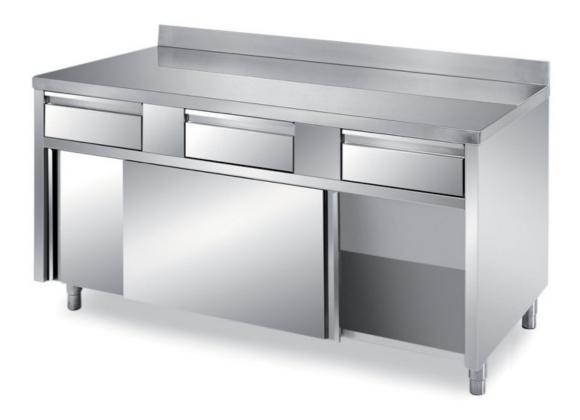

## Furnishing

Cabinet table with sliding doors and five horizontal drawers with backsplash with s/s underpaneling - mm 2300x600x850h - TFI6/23A

## Dimension:

Length: 2300.0 mm

Metaltecnica © Page 1 of 3

Depth: 600.0 mm Height: 850.0 mm Weight: 140.0 kg Volume: 1.17 mq

Packaging length: 2400.0 mm Packaging depth: 700.0 mm Packaging height: 1100.0 mm Packaging weight: 181.0 kg Packaging volume: 1.85 mq