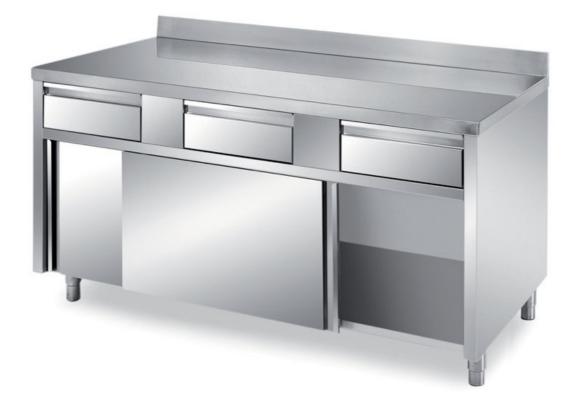

## Furnishing

Cabinet table with sliding doors and five horizontal drawers with backsplash with s/s underpaneling - mm 2200x600x850 h - TFI6/22A

**Dimension**:

Length: 2200.0 mm

Depth: 600.0 mm Height: 850.0 mm Weight: 133.0 kg Volume: 1.12 mq Packaging length: 2300.0 mm Packaging depth: 700.0 mm Packaging height: 1100.0 mm Packaging weight: 171.0 kg Packaging volume: 1.77 mq

**TFI6/16A** - Cabinet table with sliding doors and three horizontal drawers with backsplash with s/s underpaneling - mm 1600x600x850 h

**TFI6/17A** - Cabinet table with sliding doors and three horizontal drawers with backsplash with s/s underpaneling - mm 1700x600x850 h