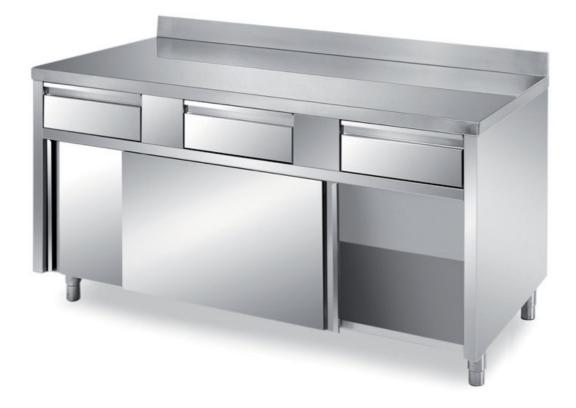

## Furnishing

Cabinet table with sliding doors and four horizontal drawers with backsplash with s/s underpaneling - mm 2100x600x850 h - TFI6/21A

**Dimension**:

Length: 2100.0 mm

Depth: 600.0 mm Height: 850.0 mm Weight: 124.0 kg Volume: 1.07 mq Packaging length: 2200.0 mm Packaging depth: 700.0 mm Packaging height: 1100.0 mm Packaging weight: 162.0 kg Packaging volume: 1.69 mq