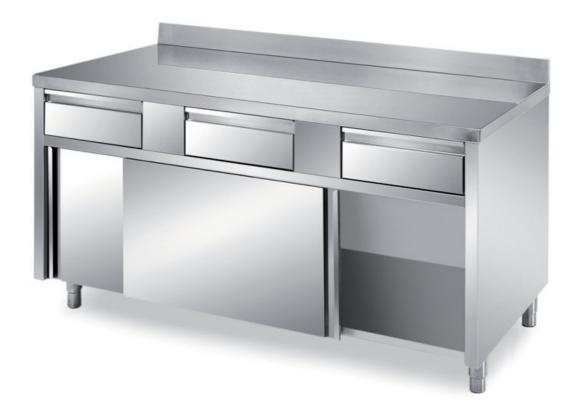

## Furnishing

Cabinet table with sliding doors and four horizontal drawers with backsplash with s/s underpaneling - mm 2000x600x850 h - TFI6/20A

## Dimension:

Length: 2000.0 mm

Metaltecnica © Page 1 of 3

Depth: 600.0 mm Height: 850.0 mm Weight: 109.0 kg Volume: 1.02 mq

Packaging length: 2050.0 mm Packaging depth: 750.0 mm Packaging height: 1100.0 mm Packaging weight: 133.0 kg Packaging volume: 1.69 mq