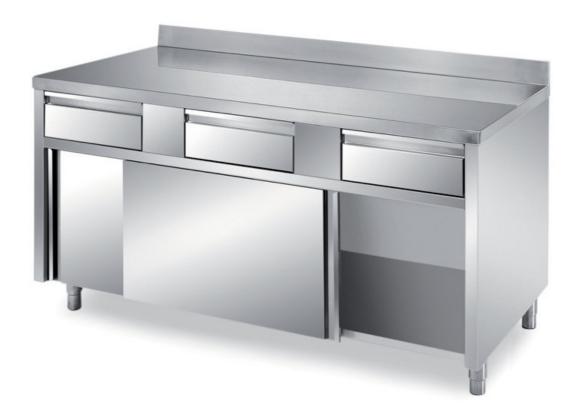

## Furnishing

Cabinet table with sliding doors and four horizontal drawers with backsplash with s/s underpaneling - mm 1900x600x850 h - TFI6/19A