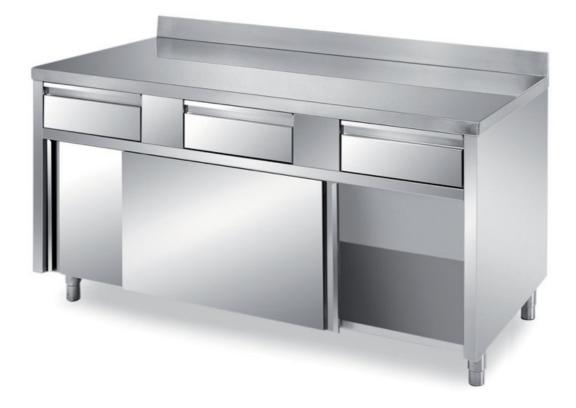

## Furnishing

Cabinet table with sliding doors and three horizontal drawers with backsplash with s/s underpaneling - mm 1700x600x850 h - TFI6/17A

**Dimension**:

Length: 1700.0 mm

Depth: 600.0 mm Height: 850.0 mm Weight: 93.0 kg Volume: 0.87 mq Packaging length: 1850.0 mm Packaging depth: 750.0 mm Packaging height: 1100.0 mm Packaging weight: 116.0 kg Packaging volume: 1.53 mg