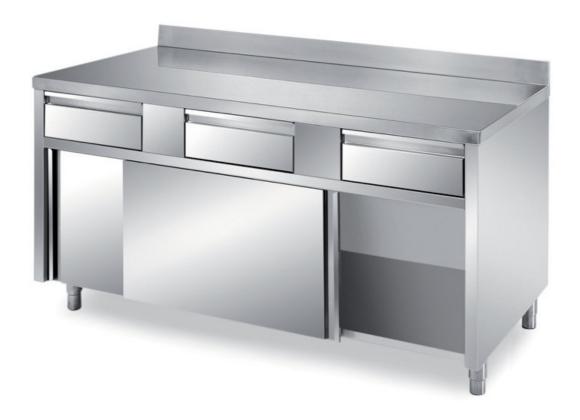

## Furnishing

Cabinet table with sliding doors and three horizontal drawers with backsplash with s/s underpaneling - mm 1600x600x850 h - TFI6/16A